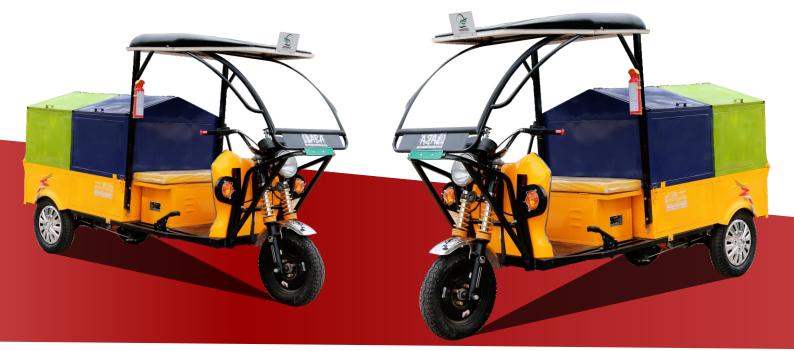

## - INTRODUCING — SWABHIMAAN ELECTRIC GARBAGE VAN IN GUJARAT

HEAVY DUTY SHOCKERS HUGE STORAGE CAPACITY

**DIGITAL METER** 

HEADLAMP

\*Rights With Manufacturer