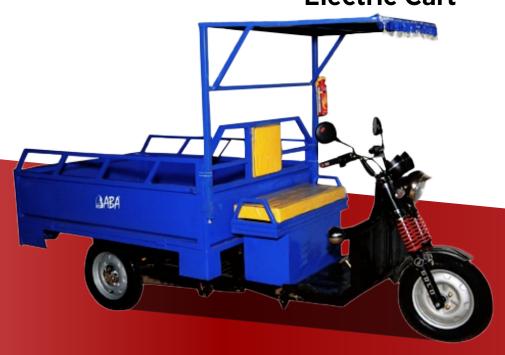

## INTRODUCING — SWABHIMAAN ELECTRIC CART IN GUJARAT

HEAVY DUTY SHOCKERS HUGE STORAGE CAPACITY

**DIGITAL METER** 

**HEADLAMP** 

\*Rights With Manufacturer

## TECHNICAL SPECIFICATION

| Input Specifications                    |                                                                                                        |
|-----------------------------------------|--------------------------------------------------------------------------------------------------------|
|                                         |                                                                                                        |
| Type Of E-Cart                          | Open Body E - Cart                                                                                     |
| Power Transmission From Motor To Wheels | Direct Mounting                                                                                        |
| Sheet Material                          | Mild Steel As Per IS-2062 Grade                                                                        |
| Painting                                | Powder Cote                                                                                            |
| Wheel Size                              | 3/75/12                                                                                                |
| Wheel Base                              | 2080 MM                                                                                                |
| Wheel Track                             | 850 MM                                                                                                 |
| Brake Type                              | Rear Drum                                                                                              |
| Ground Clearance                        | 250 MM                                                                                                 |
| Dimension                               | L-1524 MM W-1066.8 MM H-457.2 MM                                                                       |
| Motor Power                             | 1200 Watt                                                                                              |
| Controller                              | 24 tube 48 Volt                                                                                        |
| Convertor                               | 15 Amp                                                                                                 |
| Battery                                 | Lead Acid Set Of 4 Pcs Of 12 Volt & 130 AH<br>(Optional) Lithium Battery 48Volt 80AH Single Battery    |
| Charger                                 | 15 Amp                                                                                                 |
| Accessories                             | 1 Pcs Stepney, 1 Pcs FM With Mobile Charger, 1 Pcs Center Lock<br>1 Set Side Mirrror , 1 Set Wheel Cap |